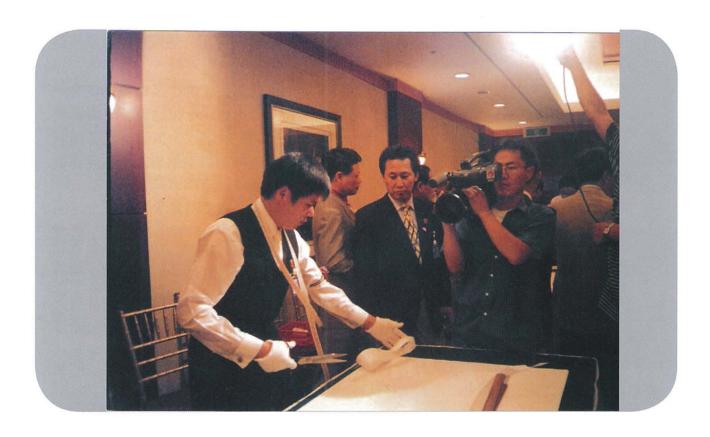

# 积极参与各种国际大赛

除了专心做西装之外,何昌龙还积极地参加本 地和国外的时装比赛、现场示范、以及参加国际范 围的时装研讨会。

多年来,何昌龙亲手制作的具有国际标准的莱佛士西装,不仅获得了世界各国的评价,作品也无数次出现在全球的各种时装秀上。通过参与这些顶尖的时装活动,不仅会给与他本人前进的动力,也鼓励他进一步追求剪裁和设计的完美。

这些年何昌龙的卓越成就不仅获得了专业认可,同时也赢得了无数的金奖。2002年,他代表新加坡参加了在韩国举办的一场有4000人参加的"现场剪裁比赛",主办者特地找了一个身材最难做的模特,何昌龙在短短的4个小时之内,技压群雄,成功地为这位模特儿制作出了一套完美的服装,而获得了亚洲的第一名,当时因为是现场直播,之后的亚洲新闻台也有转播,让何昌龙的名字一夜之间红遍了全亚洲。